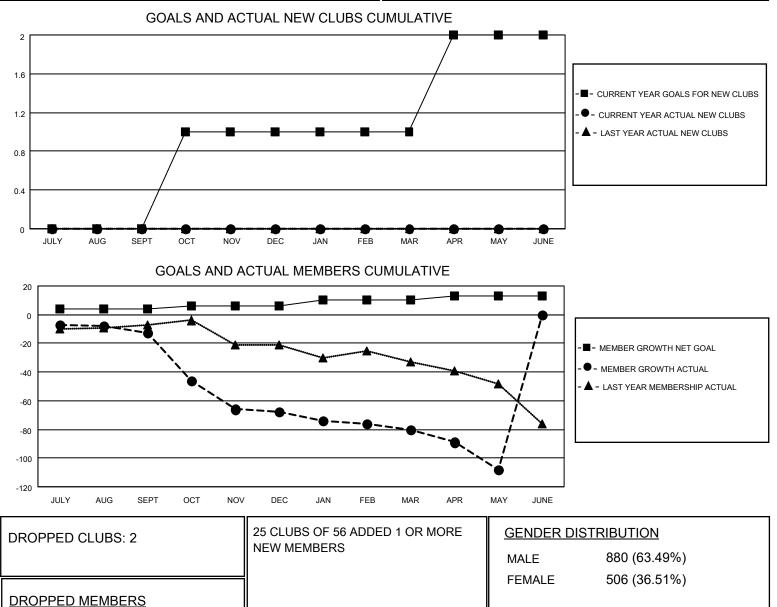

## LOCATION OHIO

District 13 OH4

Results as of: 5/31/2021

| Clubs                 |               |           |               | Members               |                       |                         |                                                    |
|-----------------------|---------------|-----------|---------------|-----------------------|-----------------------|-------------------------|----------------------------------------------------|
| RESULTS FOR 2020-2021 |               |           |               | RESULTS FOR 2020-2021 |                       |                         |                                                    |
| QUARTER               | NEW CLUB GOAL | NEW CLUBS | DROPPED CLUBS | QUARTER               | ER GROWTH NET<br>GOAL | MEMBER GROWTH<br>ACTUAL | DROPPED<br>MEMBERS ACTUAL<br>(including transfers) |
| JULY/AUG/SEPT         | 0             | 0         | 0             | JULY/AUG/SEPT         | 4                     | 17                      | 27                                                 |
| OCT/NOV/DEC           | 1             | 0         | 2             | OCT/NOV/DEC           | 2                     | 21                      | 70                                                 |
| JAN/FEB/MAR           | 0             | 0         | 0             | JAN/FEB/MAR           | 4                     | 18                      | 28                                                 |
| APR/MAY/JUNE          | 1             | 0         | 0             | APR/MAY/JUNE          | 3                     | 13                      | 39                                                 |

CLICK HERE FOR CUMULATIVE

MEMBERSHIP DATA

26

0

138

164

DECEASED

OTHER